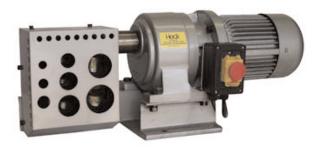

- Gear Drive
- 38 strokes per minute
- All the sizes in one machine
- Notches 1/4", 3/8", 1/2", 3/4", 1", 1-1/4", 1-1/2"
   and 2" Schedule 40 pipe
- Ideal for high production 90 degree notching
- Weight 215 lbs
- · Photo shows machine with required guard
- 220 volt Single phase