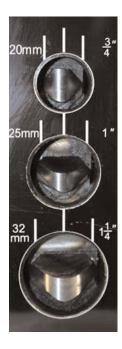

| MODEL | CAPACITY                                                                                                                            |
|-------|-------------------------------------------------------------------------------------------------------------------------------------|
| WFN1  | Tube and Pipe Notcher<br>1/4", 3/8", 1/2" Pipe<br>3/8", 1/2", 3/4" Tube                                                             |
| WFN2  | Tube and Pipe Notcher<br>3/4", 1", 1 1/4" Pipe<br>1", 1 3/8", 1 5/8" Tube                                                           |
| WFN3  | Tube and Pipe Notcher<br>1 1/2", 2" Pipe<br>2", 2 3/8" Tube                                                                         |
| WFN4  | Tube and Pipe Notcher 1/4", 3/8", 1/2", 3/4", 1", 1 1/4", 1 1/2", and 2" Pipe 3/8", 1/2", 3/4", 1", 1 3/8", 1 5/8", 2", 2 3/8" Tube |